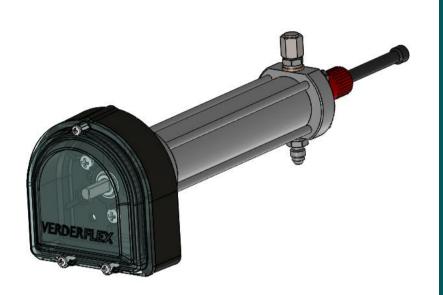

## Macduff Robotics

**Intelligent Subsea Equipment** 

An electric dosing system using a peristaltic pump driven by a brushless dc motor/gearbox assembly specifically matched to the pump drive speed requirement. Motor speed/pumping rate controlled by serial command.

# Electric Peristaltic Dosing Pump

#### MAIN FEATURES

- No fluid contamination
- Controlled pumping rate
- Pump speed electrically controlled over serial RS232 data link.
- Reliable long-term operation
- Maintenance free